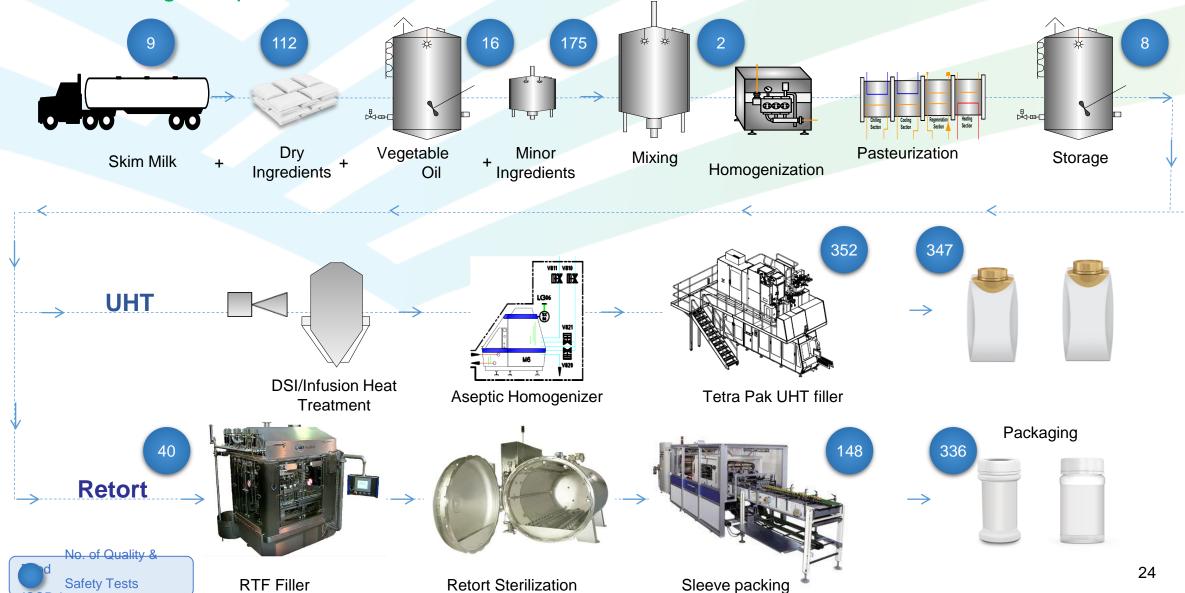

## Manufacturing Capabilities

## Manufacturing – Powder Process Flow

المراعثيا Almarai

Manufacturing – Liquid Process Flow