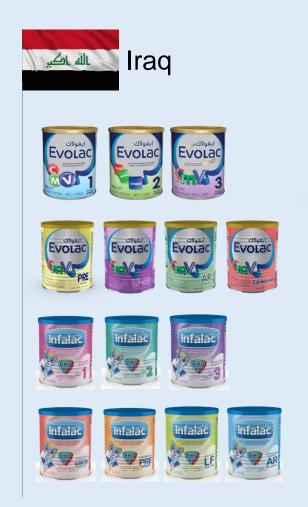

Launch of SureGrow children supplement

2018

TPM Ready To Drink Nature One Dairy

TPM Nahdi Private Label

2021

2021 SFDA Upgraded Formula

Infalac for Iraq

2023

## **Saudi Company**

**Swiss Company** 

**Spanish Company** 

**Singapore Market** 

Product Range – Export (example..)