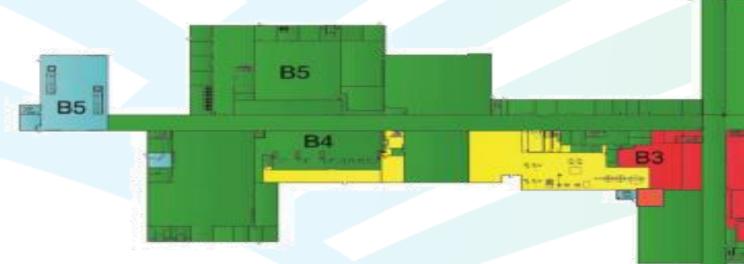

Hygienic Design

- o **B1** Administration and lab area.
- B3 Pasteurized mix storage tanks dryer, Evaporator & dry blender, Sachet area.
- B4 Raw material storage, Pre wet tipping and wet processing area.
- **B5** Milk intake, Oil section CIP kitchen 1 and staff room.
- o **B6** Warehouse area, **RTD and RTF area**.
- o **B7** Post wet tipping 25kg bag filling, can filling, inbound & out bound stores.

**B6** 

87

Medium Hygiene Zone

High Hygiene Zone

Critical Hygiene Zone

Food Safety & Quality Management System

Food Safety Management **Systems** 

**Global Food Safety** Initiative