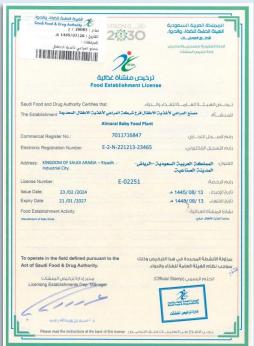

#### ☑ SFDA Registration

Quality—In-House Laboratories

factory.

**Approximately** 

1,145 daily quality checks

before product leaves the

4.7 million checks

completed since 2012