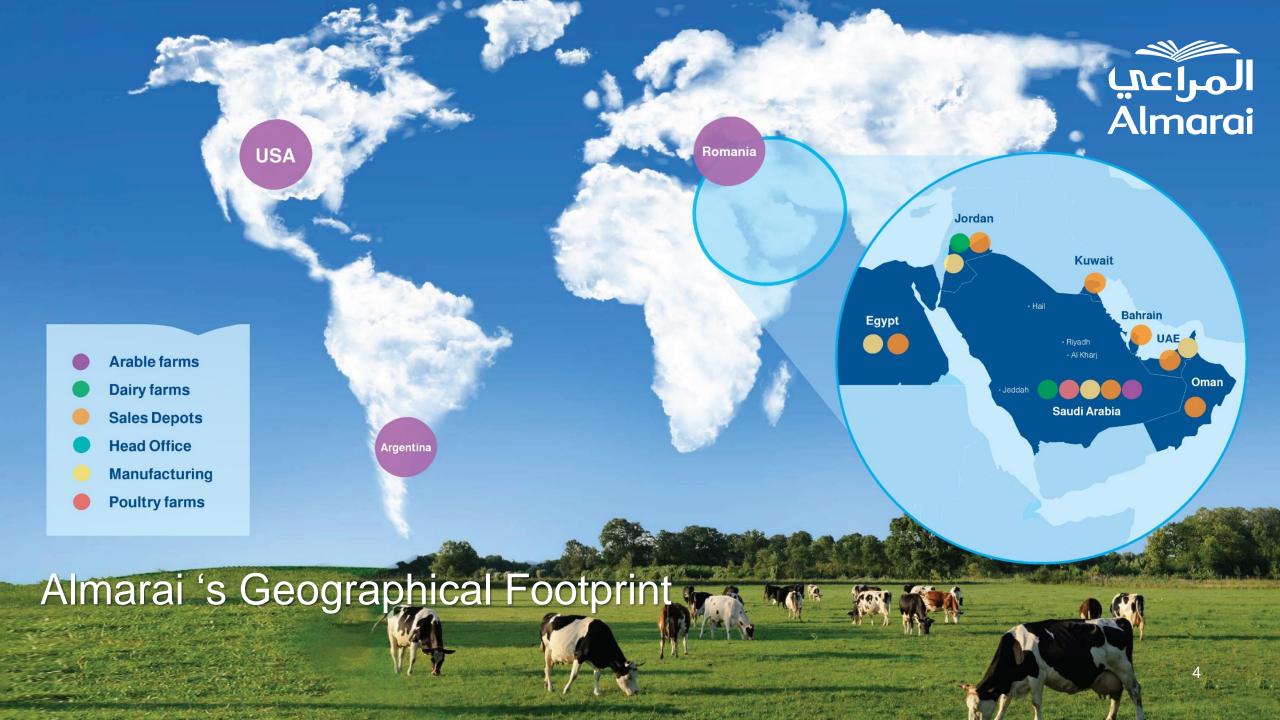

# Almarai <sup>®</sup> Company Infant Formula and Clinical Nutrition

#### Presented by

Feras Hammoudeh Head of Medical, Infant Nutrition – Almarai® Company

29th May2024



# Almarai<sup>®</sup> Company The Largest F&B Company in the Region





1977
Almarai Company is founded in Saudi Arabia by
HH Prince Sultan bin Mohammed bin
Saud Al Khabeer

177,00 cows 0





of products produced annually across dairy, juice, bakery, poultry, infant nutrition.



39,000 Quality Tests Daily



+10,000
Fleet Vehicles







220,000 Retail Point of Sale



119
Main Distribution
Centers





38,000 Foodservice Clients





+46,000





Employees across our global operations



# Almarai<sup>®</sup> Company The Most Chosen FMCG Brand In The Region





**Highest Factory Rating** 



Dairy & Poultry Animal
Care International
certificate



Saudi Quality Sign

#### **Brand Finance**®

The Most Meaningful Brand in Saudi Arabia 2023



World's 1st Pandemic Prepared Certification - AIB International, 2020



Strategic Partner of Saudi Made

## **KANTAR**

Fourth largest brand in Saudi Arabia and UAE



ISO 9001 Quality Certification



GHG Emission Reduction Best Practices Award in Saudi Arabia 2023

## **Forbes**

Top 10 Most Innovative Companies in KSA



All manufacturing facilities have GFSI recognized certification



Saudi Good Agricultural Practices Sign

# Almarai's Revenue Ranks #13<sup>th</sup>

**Among Global Companies** 









SUNTORY