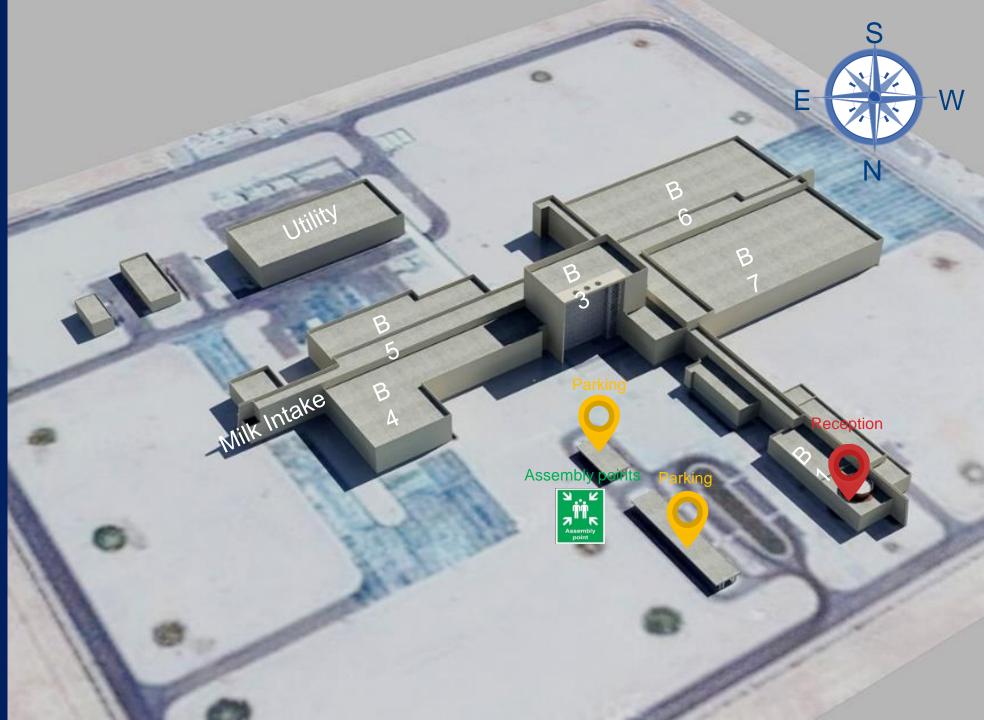

## Site Map **Infant Nutrition**

- Reception Parking Assembly Points

Call the internal emergency number in case of

Accident

Environmental Disasters

Visitors need to register at reception upon arrival. They are requested to follow all instructions given by the host and displayed signs, procedures and demarcations

Hygienic Design

- o **B1** Administration and lab area.
- B3 Pasteurized mix storage tanks dryer, Evaporator & dry blender, Sachet area.
- B4 Raw material storage, Pre wet tipping and wet processing area.
- **B5** Milk intake, Oil section CIP kitchen 1 and staff room.
- o **B6** Warehouse area, **RTD and RTF area**.
- o **B7** Post wet tipping 25kg bag filling, can filling, inbound & out bound stores.