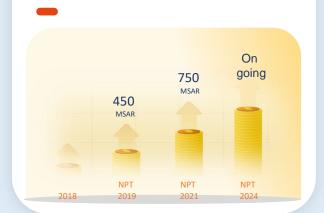

#### Almarai & NUPCO

- Almarai as the only Saudi manufacturer of clinical nutrition products & beast milk substitutes
- Started on the 1<sup>st</sup> NUPCO tender 2019 then 2021
- o Almarai current share is 20%
- Supply to all Governmental \* Semi Governmental Sectors